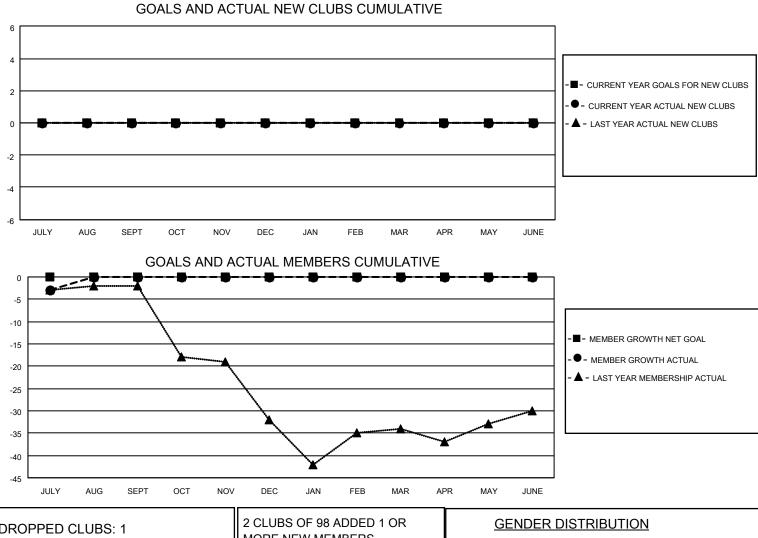

## LOCATION REPUBLIC OF IRELAND

District 133

Results as of: 7/31/2022

| Clubs                 |               |           |               | Members               |                       |                         |                                                    |
|-----------------------|---------------|-----------|---------------|-----------------------|-----------------------|-------------------------|----------------------------------------------------|
| RESULTS FOR 2022-2023 |               |           |               | RESULTS FOR 2022-2023 |                       |                         |                                                    |
| QUARTER               | NEW CLUB GOAL | NEW CLUBS | DROPPED CLUBS | QUARTER MEMB          | ER GROWTH NET<br>GOAL | MEMBER GROWTH<br>ACTUAL | DROPPED<br>MEMBERS ACTUAL<br>(including transfers) |
| JULY/AUG/SEPT         | 0             | 0         | 1             | JULY/AUG/SEPT         | 0                     | 2                       | 5                                                  |
| OCT/NOV/DEC           | 0             | 0         | 0             | OCT/NOV/DEC           | 0                     | 0                       | 0                                                  |
| JAN/FEB/MAR           | 0             | 0         | 0             | JAN/FEB/MAR           | 0                     | 0                       | 0                                                  |
| APR/MAY/JUNE          | 0             | 0         | 0             | APR/MAY/JUNE          | 0                     | 0                       | 0                                                  |

| DROPPED CLUBS: 1 |   | 2 CLUBS OF 98 ADDED 1 OR<br>MORE NEW MEMBERS | GENDER DISTRIBUTION       |                |  |
|------------------|---|----------------------------------------------|---------------------------|----------------|--|
|                  |   |                                              | MALE                      | 1,514 (75.06%) |  |
|                  |   |                                              | FEMALE                    | 503 (24.94%)   |  |
| DROPPED MEMBERS  |   |                                              | NON BINARY                | 0 (0.00%)      |  |
|                  |   |                                              | PREFER NOT TO ANSWER      | 0 (0.00%)      |  |
| DECEASED         | 0 |                                              |                           |                |  |
| CLUB CANCELLED   | 0 | CLICK HERE FOR CUMULATIVE                    | TOTAL FAMILY UNIT MEMBERS | s 46           |  |
| OTHER            | 5 | MEMBERSHIP DATA                              |                           |                |  |
| TOTAL            | 5 |                                              | FAMILY MEMBERS PAYING HA  | LF DUES 23     |  |
|                  |   |                                              |                           |                |  |
|                  |   |                                              |                           |                |  |